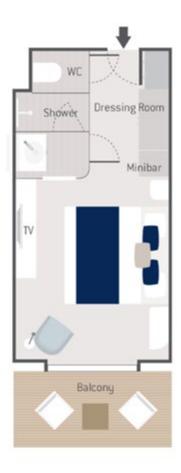

Prestige Stateroom

### PRESTIGE STATEROOM

Step through floor to ceiling glass doors onto your spacious private balcony and let the serenity wash through you. Your Prestige Stateroom is the perfect place to retreat in luxury after a long day adventuring.

### Features:

- 19m<sup>2</sup>
- One king size bed or two single beds
- One chaise lounge
- A bathroom with shower
- A private 4m² balcony with two armchairs
- A panoramic sliding bay window or a glazed panoramic swing door