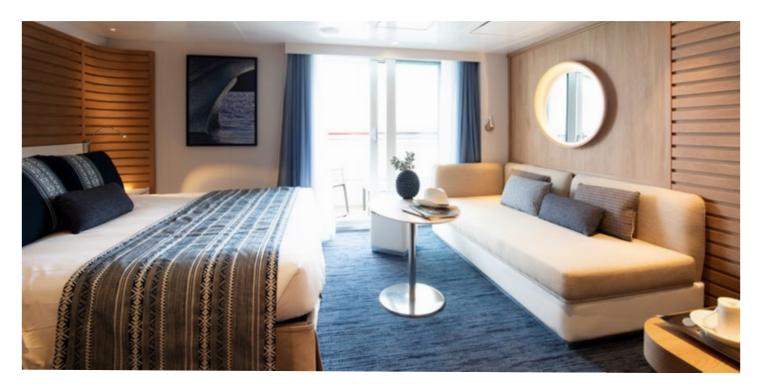

Prestige Stateroom

### PRESTIGE STATEROOM

Step through floor to ceiling glass doors onto your spacious private balcony and let the serenity wash through you. Your Prestige Stateroom is the perfect place to retreat in luxury after a long day adventuring.

### Features:

- 19m<sup>2</sup>
- One king size bed or two single beds
- One chaise lounge
- A bathroom with shower
- A private 4m² balcony with two armchairs
- A panoramic sliding bay window or a glazed panoramic swing door