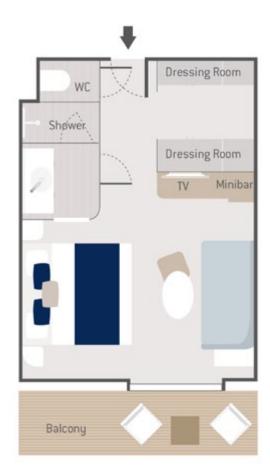

Prestige Stateroom

### PRESTIGE STATEROOM

Step through floor to ceiling glass doors onto your spacious private balcony and let the serenity wash through you. Your Prestige Stateroom is the perfect place to retreat in luxury after a long day adventuring.

### Features:

- 19m<sup>2</sup>
- One king size bed or two single beds
- One chaise lounge
- A bathroom with shower
- A private 4m² balcony with two armchairs
- A panoramic sliding bay window or a glazed panoramic swing door