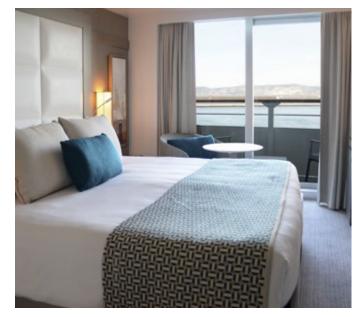

Prestige Stateroom

### PRESTIGE STATEROOM

Step through floor to ceiling glass doors onto your spacious private balcony and let the serenity wash through you. Your Prestige Stateroom is the perfect place to retreat in luxury after a long day adventuring.

### Features:

- 19m<sup>2</sup>
- One king size bed or two single beds
- One chaise lounge
- A bathroom with shower
- A private 4m² balcony with two armchairs
- A panoramic sliding bay window or a glazed panoramic swing door