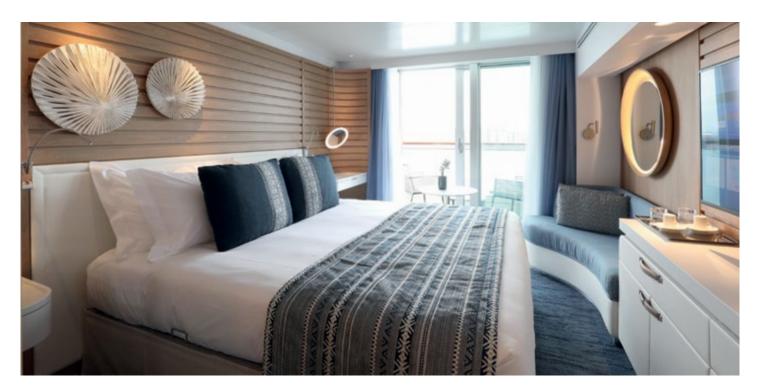

Deluxe Stateroom

### **DELUXE SUITE**

Decorated in soothing neutral tones with sumptuous textures your Deluxe Suite invites you to relax in comfort. Sip complimentary champagne and treat yourself to sweet or savoury canapes on your private balcony.

#### Features:

- 27m<sup>2</sup>
- One king size bed or two single beds
- An armchair and a sofa
- A bathroom with shower
- A private 3m² balcony with two armchairs
- A panoramic sliding bay window
- Champagne and a basket of fruit on arrival
- An assortment of sweet or savoury canapes and a basket of fruit every day